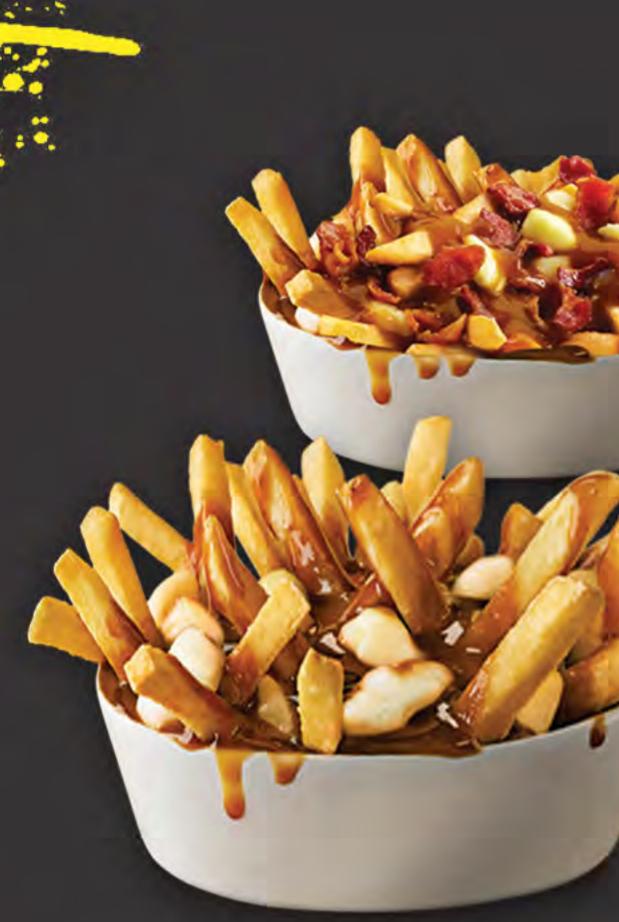

| J. Stallott                       |           |
|-----------------------------------|-----------|
| NOW SERVING ST-ALBERT CHEESE      | <b>PR</b> |
| Classic French Fry                | \$3       |
| Fries & Gravy                     | \$3       |
| Poutine                           | \$7       |
| Pulled Pork Poutine               | \$9       |
| <b>Bacon Cheeseburger Poutine</b> | \$9       |
| Vegetarian Poutine                | \$7       |
|                                   | DI /      |