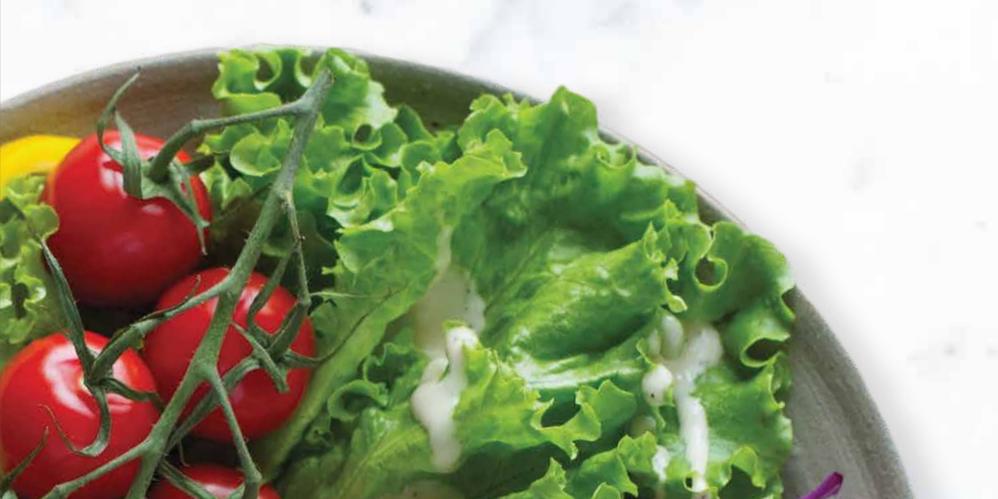

### MEDITERRANEAN SALAD

Romaine lettuce, tomato, onion, black olives, cucumbers and your choice of protein & dressing

\$7.35 | 270-640 cals

#### **GREEK SALAD**

romaine, feta, black olive, tomato, red onion, green pepper, Greek dressing

\$2.09 | 160 cals

Dressing adds 90 - 170 cals

All menu items are gluten free

with lemon pepper, and herbs

\$2.09 | 330 cals