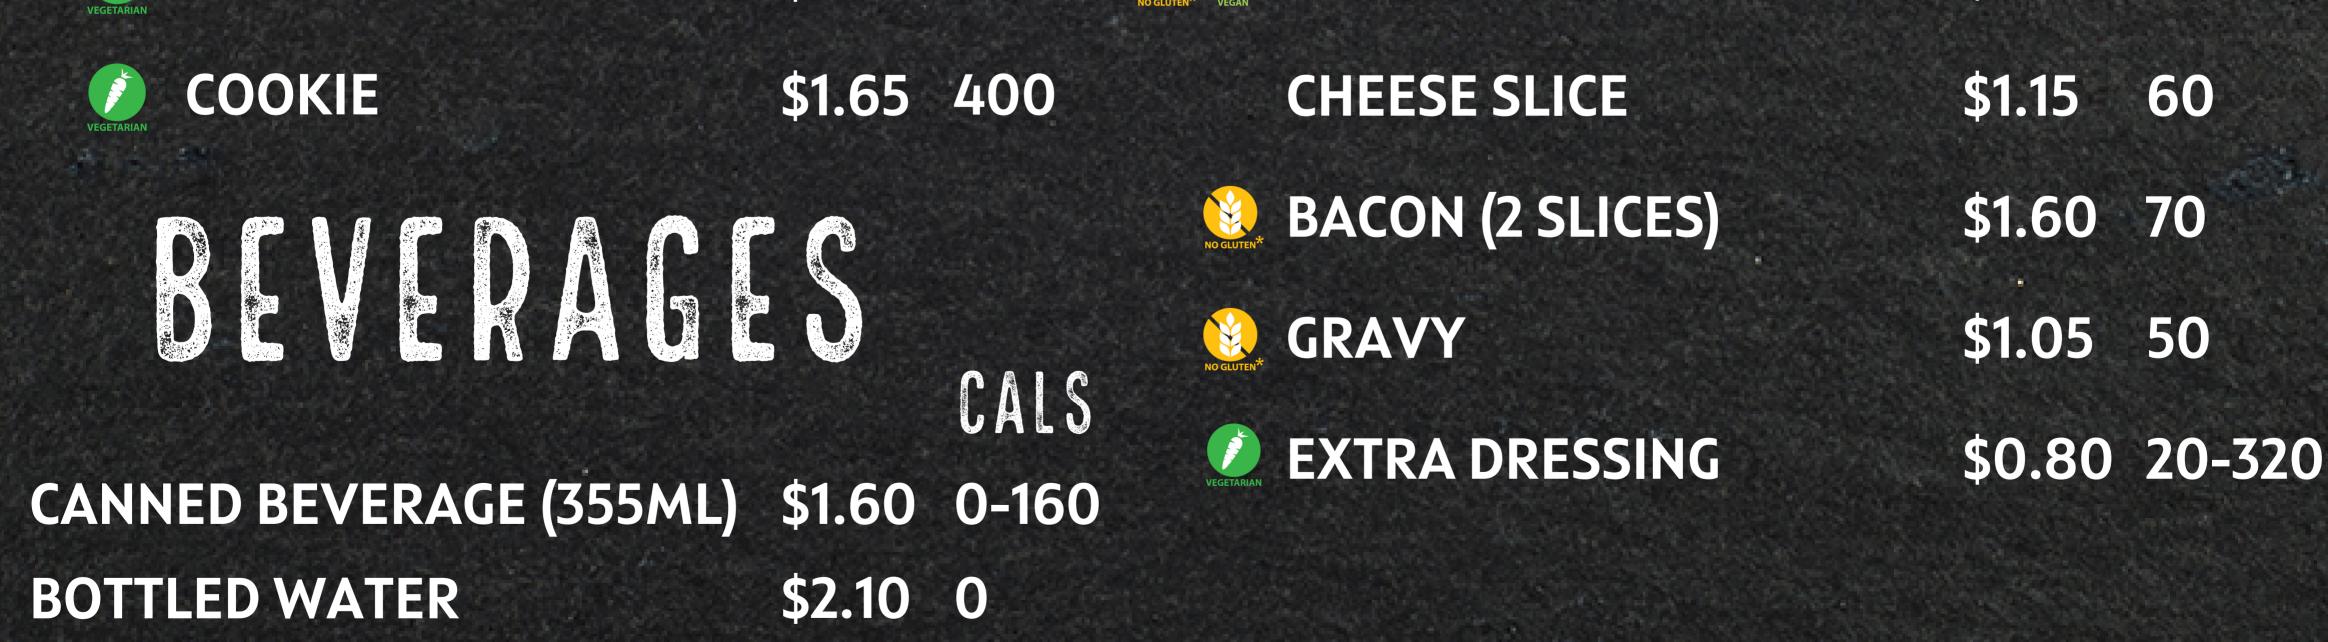

| LOCALLY<br>GROWN | FRESHLY CUT FRENCH FRIES                      | \$3.70  | 1130 |
|------------------|-----------------------------------------------|---------|------|
| LOCALLY<br>GROWN | CLASSIC POUTINE                               | \$8.25  | 1500 |
| LOCALLY<br>GROWN | FEATURE SPECIAL POUTINE                       | \$10.25 |      |
|                  | HAMBURGER                                     | \$7.25  | 470  |
| LOCALLY<br>GROWN | BACON CHEESEBURGER                            | \$9.00  | 580  |
| SUSTAINABLE      | <b>CRISPY FISH SANDWICH ON PORTUGUESE BUN</b> | \$7.75  | 720  |
|                  | ITALIAN CALICACE ON DODTHCHECE DUN            | ¢0 75   | 600  |

حلال

TALIAN SAUSAUL ON FURIOUULSE DUN

**COLONEL BY FRIED CHICKEN SANDWICH** 

**INCLUDES YOUR CHOICE OF BEVERAGE** 

**DAILY CHEF'S FEATURE COMBO** 

**\$0.2** 

\$8.75

000

CALS

620

\$12.00

## MAKE IT A COMBO!

ADD A SMALL FRY OR SALAD & A CANNED BEVERAGE\$3.50520-1350UPGRADE TO A POUTINE & A CANNED BEVERAGE\$7.001970-2280

SIDESCALSCALSCALSSIDE GARDEN SALAD\$2.7530SURGER PATTY\$3.25230COLESLAW\$1.6090SOCHES\$2.70270