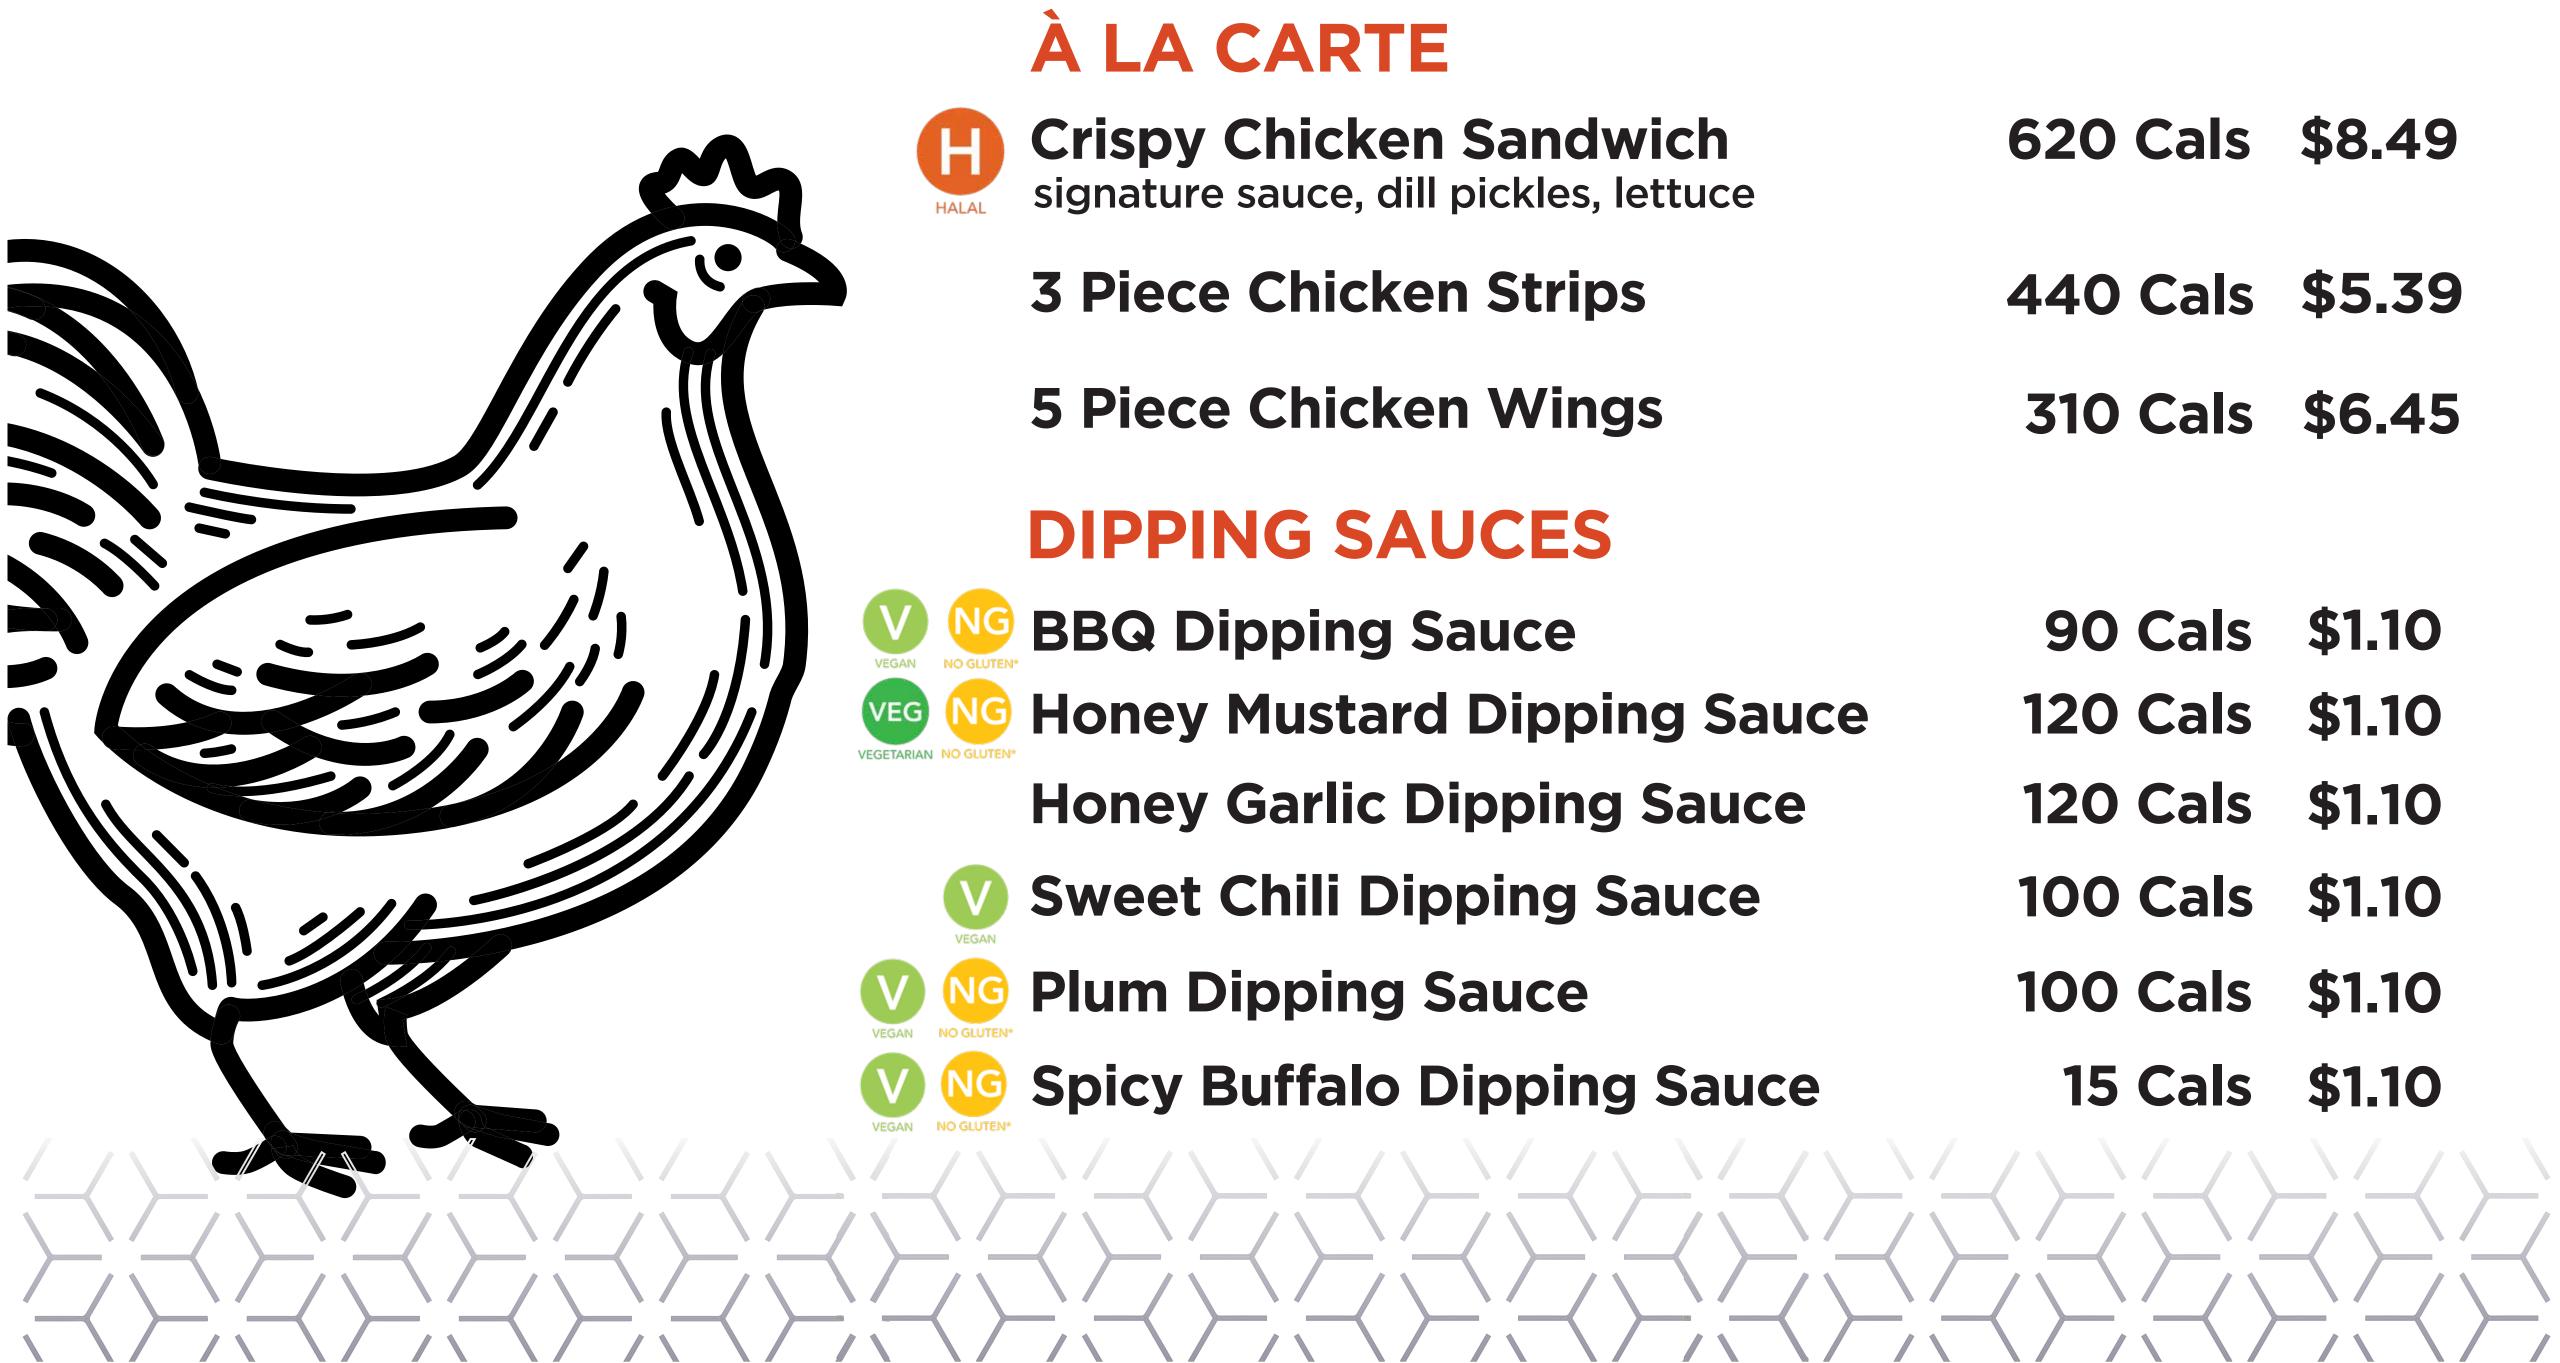

## À LA CARTE

| <b>Chicken Sandwich</b><br>re sauce, dill pickles, lettuce | 620 Cals | \$8.4 |
|------------------------------------------------------------|----------|-------|
| e Chicken Strips                                           | 440 Cals | \$5.3 |
| e Chicken Wings                                            | 310 Cals | \$6.4 |
| ING SAUCES                                                 |          |       |
| Dipping Sauce                                              | 90 Cals  | \$1.1 |
| <b>Mustard Dipping Sauce</b>                               | 120 Cals | \$1.1 |
| Garlic Dipping Sauce                                       | 120 Cals | \$1.1 |
| : Chili Dipping Sauce                                      | 100 Cals | \$1.1 |
| Dipping Sauce                                              | 100 Cals | \$1.1 |
| <b>Buffalo Dipping Sauce</b>                               | 15 Cals  | \$1.1 |
|                                                            |          |       |