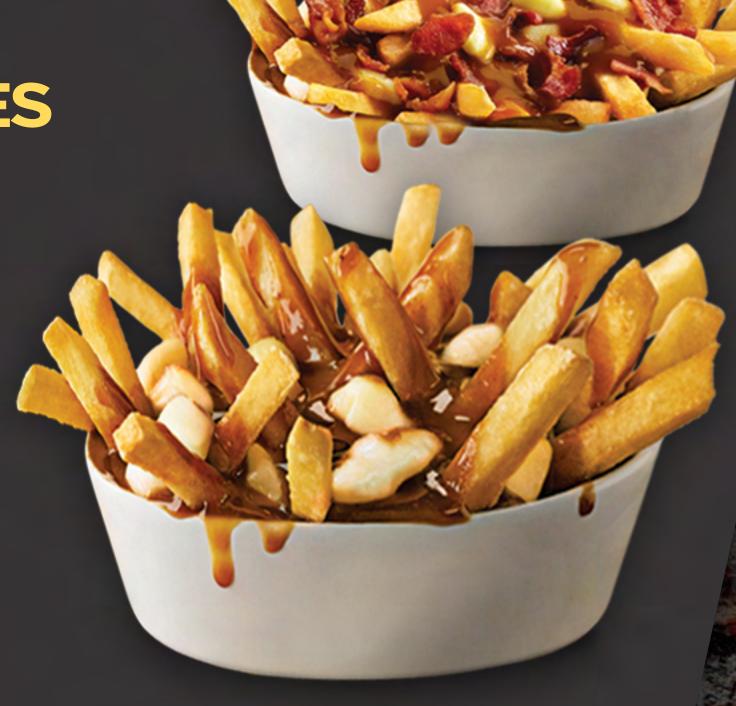

#### **NOW SERVING ST-ALBERT CHEESE**

Classic French Fry W NG

Poutine L

Pulled Pork Poutine (L)

Butter Chicken Poutine (L) (H)

\$3.70 1130

\$8.09 1400

\$10.45 1560

\$10.79 1600

\$8.09 1430

Adults and youth (ages 13 and older) need an average of 2,000 calories a day, and children (ages 4 to 12) need an average of 1,500 calories a day. However, individual needs vary.