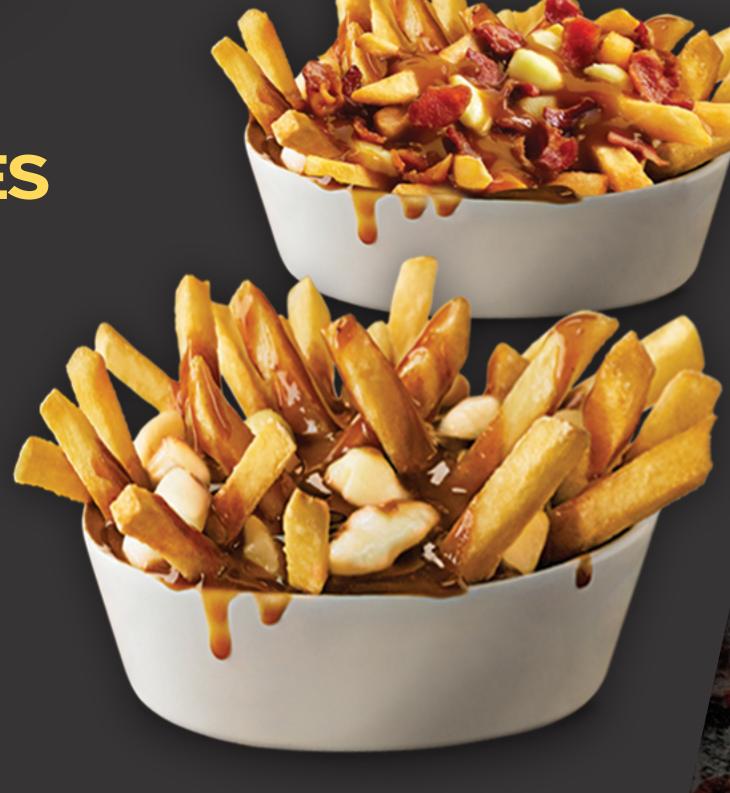

#### **NOW SERVING ST-ALBERT CHEESE**

Classic French Fry W 🚾

Pulled Pork Poutine (L)

Butter Chicken Poutine (L) (H)

\$4.40 1130

\$8.90 1400

\$11.40 1560

\$11.60 1600